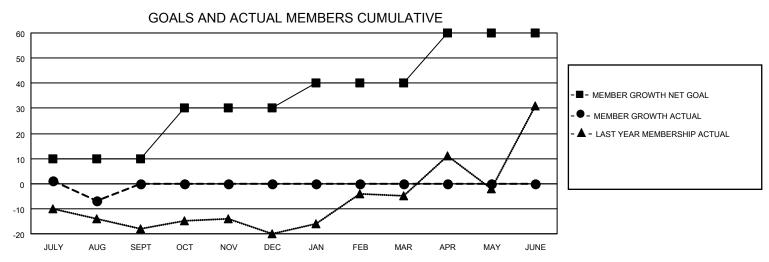

## MONTHLY MEMBERSHIP PROGRESS REPORT

LOCATION GREECE District 117 B Results as of: 8/31/2022

| Clubs RESULTS FOR 2022-2023 |   |   |   | Members RESULTS FOR 2022-2023 |    |   |    |
|-----------------------------|---|---|---|-------------------------------|----|---|----|
|                             |   |   |   |                               |    |   |    |
| JULY/AUG/SEPT               | 0 | 0 | 0 | JULY/AUG/SEPT                 | 10 | 8 | 13 |
| OCT/NOV/DEC                 | 1 | 0 | 0 | OCT/NOV/DEC                   | 20 | 0 | 0  |
| JAN/FEB/MAR                 | 0 | 0 | 0 | JAN/FEB/MAR                   | 10 | 0 | 0  |
| APR/MAY/JUNE                | 0 | 0 | 0 | APR/MAY/JUNE                  | 20 | 0 | 0  |