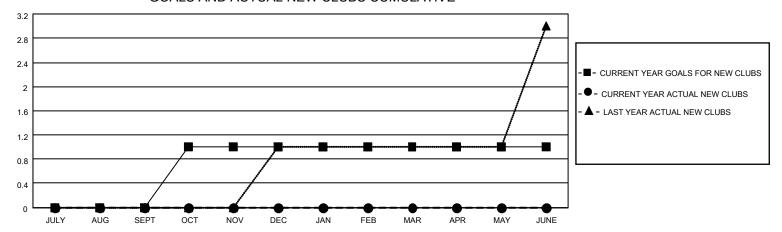

## MONTHLY MEMBERSHIP PROGRESS REPORT

LOCATION GREECE District 117 B Results as of: 8/31/2022

| Clubs RESULTS FOR 2022-2023 |   |   |   | Members RESULTS FOR 2022-2023 |    |   |    |
|-----------------------------|---|---|---|-------------------------------|----|---|----|
|                             |   |   |   |                               |    |   |    |
| JULY/AUG/SEPT               | 0 | 0 | 0 | JULY/AUG/SEPT                 | 10 | 8 | 13 |
| OCT/NOV/DEC                 | 1 | 0 | 0 | OCT/NOV/DEC                   | 20 | 0 | 0  |
| JAN/FEB/MAR                 | 0 | 0 | 0 | JAN/FEB/MAR                   | 10 | 0 | 0  |
| APR/MAY/JUNE                | 0 | 0 | 0 | APR/MAY/JUNE                  | 20 | 0 | 0  |